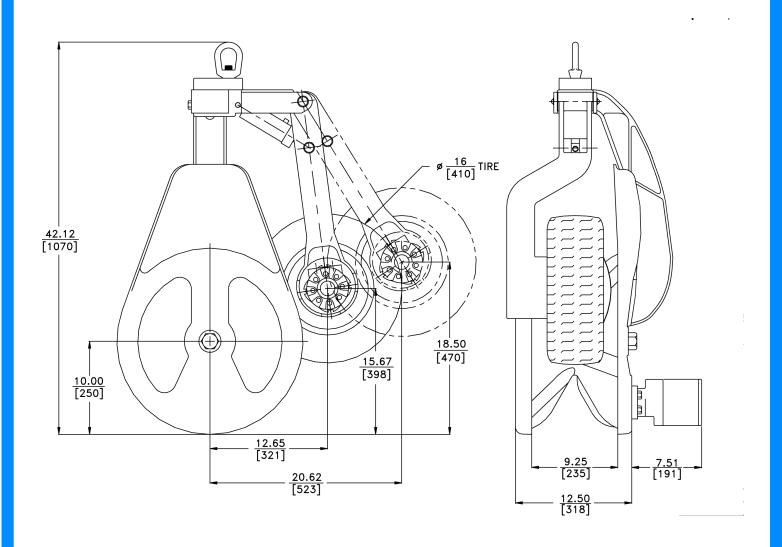

Available for retrofit on existing MARCO or other brands of powerblocks.

| Model              | Weight LBS | Height Inches |  |
|--------------------|------------|---------------|--|
| B19 No Powergrip   | 148        | 41            |  |
| B19 With Powergrip | 220        | 41            |  |

| Model                | Sheave Speed | Pull in LBS  | Input    |              |
|----------------------|--------------|--------------|----------|--------------|
|                      | RPM          | @ 1/2 Radius | Flow GPM | Pressure PSI |
| B19E Hydraulic Motor | 62           | 950          | 15       | 1500         |