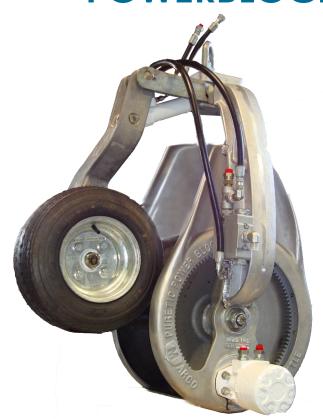

## 19 Powerblock

Open sideshell design for quick haulback of interrupted sets.

Powerful torque motor.

Rubber coated sheave with molded raised cleats for positive traction.

Available with Powergrip option or plain.

## **Powergrip**

Less net slippage

Less wear - more efficient hauling for longer sheave life and reduced wear on the net.

Helps keep the net square when hauling.

Faster net handling during sets - faster hauling = more sets.