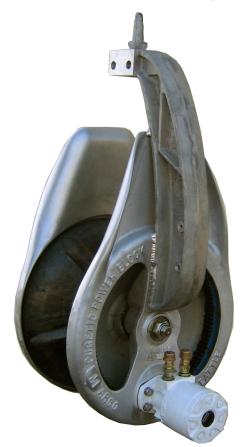

## 19 Powerblock

Open sideshell design for quick haulback of interrupted sets.

Powerful torque motor.

Rubber coated sheave with molded raised cleats for positive traction.

Available with Powergrip option or plain.

Available for retrofit on existing MARCO or other brands of powerblocks.

| Model              | Weight LBS | Height Inches |  |
|--------------------|------------|---------------|--|
| B19 No Powergrip   | 148        | 41            |  |
| B19 With Powergrip | 220        | 41            |  |