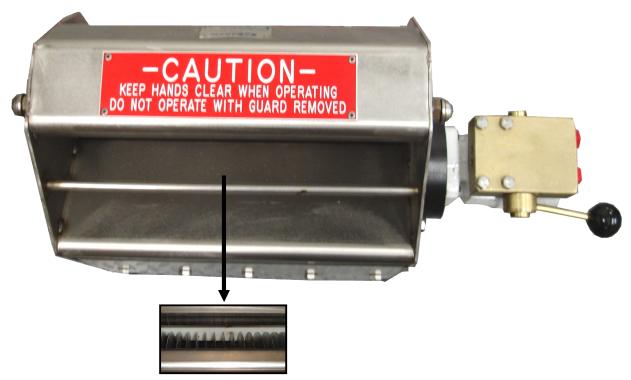

## LCB508 Longline Bait Cutter

## Are you fishing or cutting bait?

Blade Detail 5/8" Model with 19 Blades

- Heat Treated Stainless Steel Precision Blades.
- Available in 4 models to cut 5/8", 1", 1 1/4" or 1 1/2 bait lengths.
- Stainless steel housing
- Easy operation—hydraulic motor and control valve for reversing and cleaning is already installed.