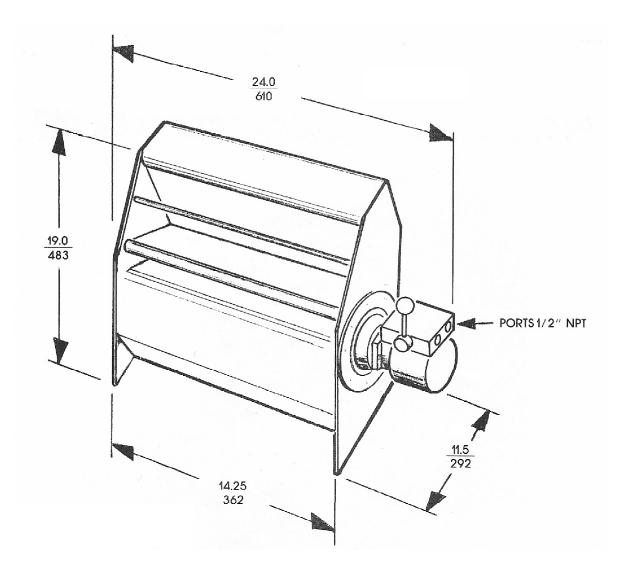

## LBC 508 Bait Cutter

Hydraulic requirement:

5-10 GPM @ 1,500-2,000 PSI 19-38 liters/min @ 10,000-14,000 kPa

Dimensions in:

<u>Inches</u> Millimeters

Weight:

79 lbs / 36 kgs