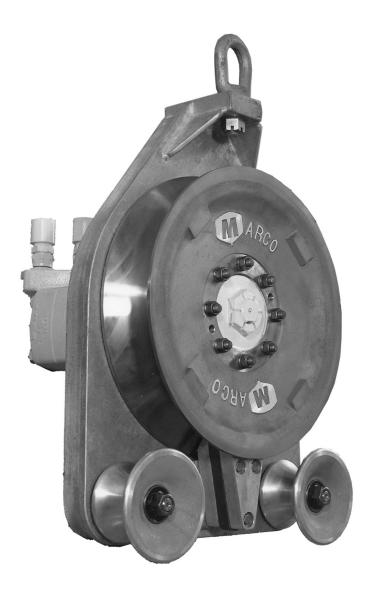

## J0117 POT LINE HAULER

## Dependability for Mid size Pot fishing vessels.

- 17" Bronze Sheaves are adjustable with shims for use with 5/8" to 1" size line.
- Galvanized fabricated steel frame for increased strength and long life.
- High Torque direct drive hydraulic motor for reduced maintenance.
- Aluminum idler sheaves with sealed lubricated ball bearings.
- Optional fairlead.