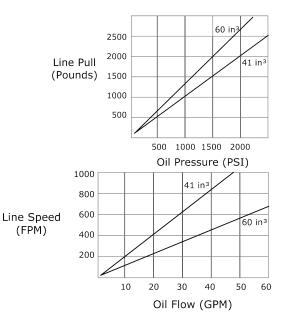

| Maximum       | Line Speed:    | 500 FPM                       |
|---------------|----------------|-------------------------------|
|               | Line Pull:     | 2500 LBS                      |
|               | Line Size:     | 1"                            |
|               |                |                               |
| Construction: | Frame:         | Galvanized Steel              |
|               | Sheaves:       | Bronze                        |
|               | Idler Sheaves: | Aluminum with Roller Bearings |
|               | Fairlead:      | Galvanized Steel              |
|               | Splitter       | Stainless Steel               |
|               |                |                               |
| Weight:       | 330 Lbs.       |                               |