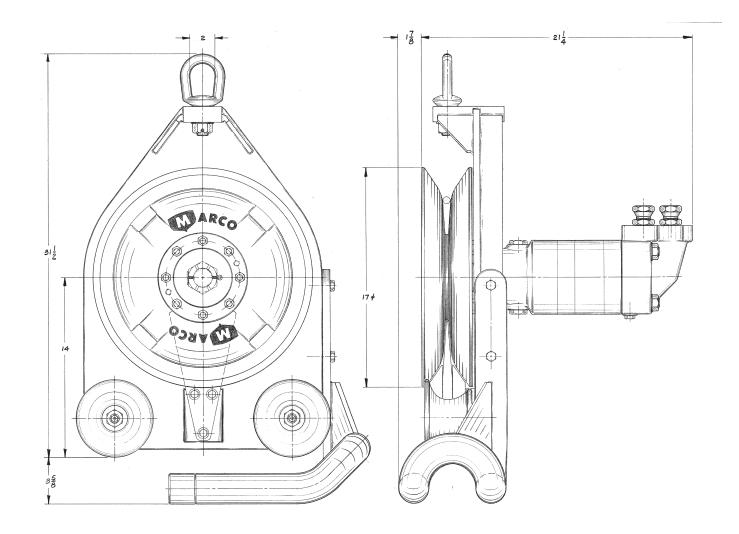

## Dependability for Mid size Pot fishing vessels.

- 17" Bronze Sheaves are adjustable with shims for use with 5/8" to 1" size line.
- Galvanized fabricated steel frame for increased strength and long life.
- High Torque direct drive hydraulic motor for reduced maintenance.
- Aluminum idler sheaves with sealed lubricated ball bearings.
- Optional fairlead.

| Maximum       | Line Speed:    | 500 FPM                       |
|---------------|----------------|-------------------------------|
|               | Line Pull:     | 2500 LBS                      |
|               | Line Size:     | 1"                            |
|               |                |                               |
| Construction: | Frame:         | Galvanized Steel              |
|               | Sheaves:       | Bronze                        |
|               | Idler Sheaves: | Aluminum with Roller Bearings |
|               | Fairlead:      | Galvanized Steel              |
|               | Splitter       | Stainless Steel               |
|               |                |                               |
| Weight:       | 330 Lbs.       |                               |