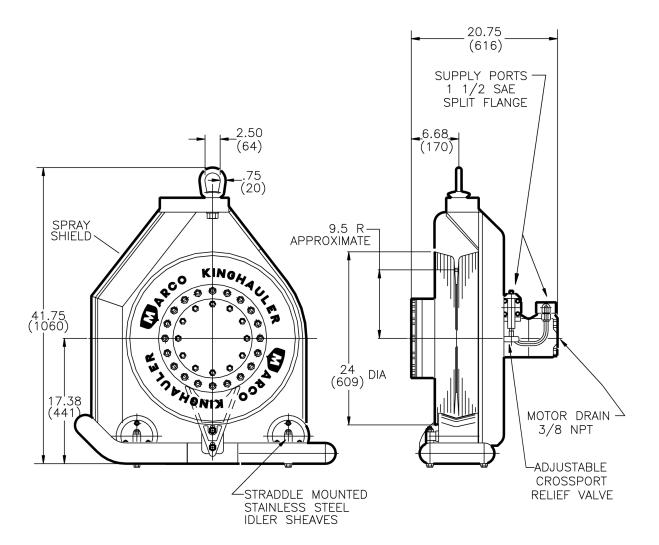

## **Proven performance**

- 24" Stainless Steel or Manganese Bronze sheaves are adjustable with shims for use with 5/8" to 1-1/4" size line.
- Galvanized fabricated steel frame for increased strength and long service life.
- Low maintenance, sealed, oil lubricated Planetary Gear Drive.
- Stainless steel idler sheaves with sealed lubricated ball bearings.
- Galvanized fabricated steel fairlead.
- Adjustable cross port relief valve is a standard option on the block.
- Up to 5,000 pounds of line pull.

Maximum Recommended Line Size is 1 1/4" diameter. Sheaves are adjustable with shims to accommodate line sizes from 5/8" to 1 1/4"

| Construction: | Frame:         | Galvanized Steel                    |  |  |  |
|---------------|----------------|-------------------------------------|--|--|--|
|               | Sheaves:       | Stainless Steel or Manganese Bronze |  |  |  |
|               | Idler Sheaves: | Stainless with Ball Bearings        |  |  |  |
|               | Splitter       | Stainless Steel                     |  |  |  |
|               |                |                                     |  |  |  |
| Weight:       | 820 Lbs.       |                                     |  |  |  |