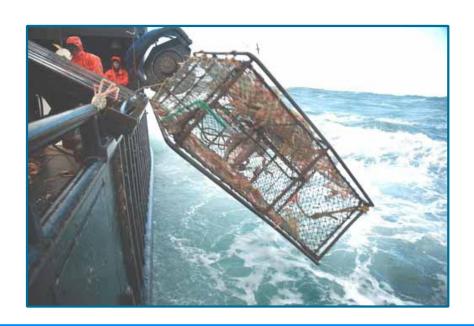

## **Balanced Designed Swing Hauler**

- Added Safety. The unique frame design eliminates dangerous movement common to top mounted haulers.
- Trunnion mounted frame permits partial orientation forward or aft.
- 24 Inch diameter Stainless Steel sheaves, shim adjustable for use with 5/8" to 1 1/4" size line.
- Low maintenance, sealed, oil lubricated Planetary Gear Drive.
- Galvanized fabricated steel frame.
- Up to 5000 pounds of line pull.
- Galvanized fabricated steel fairlead.