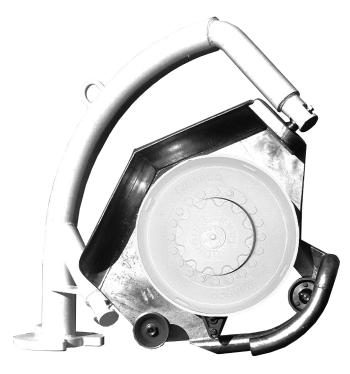

## **Balanced Designed Swing Hauler**

- Added Safety. The unique frame design eliminates dangerous movement common to top mounted haulers.
- Trunnion mounted frame permits partial orientation forward or aft.
- 24 Inch diameter Stainless Steel sheaves, shim adjustable for use with 5/8" to 1 1/4" size line.
- Low maintenance, sealed, oil lubricated Planetary Gear Drive.
- Galvanized fabricated steel frame.
- Up to 5000 pounds of line pull.
- Galvanized fabricated steel fairlead.