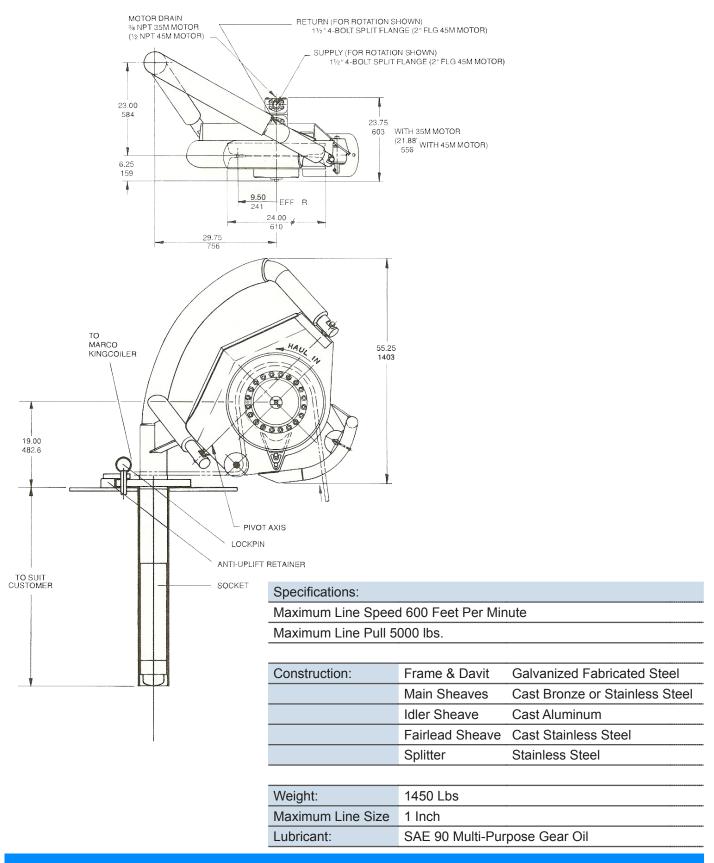

## **Balanced Designed Swing Hauler**

- Added Safety. The unique frame design eliminates dangerous movement common to top mounted haulers.
- Trunnion mounted frame permits partial orientation forward or aft.
- 24 Inch diameter Stainless Steel sheaves, shim adjustable for use with 5/8" to 1 1/4" size line.
- Low maintenance, sealed, oil lubricated Planetary Gear Drive.
- Galvanized fabricated steel frame.
- Up to 5000 pounds of line pull.
- Galvanized fabricated steel fairlead.