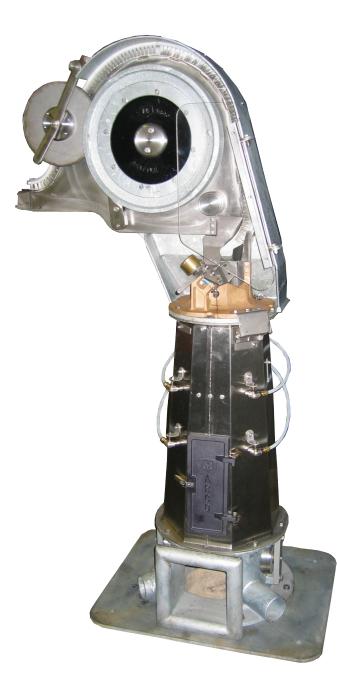

## Smith Berger WARCO HAULER UNWINDER LST60CS

## Automatically captures and tracks full offset circlehooks

- Now updated for faster hauling and improved hook capturing abilities.
- Can be used as either primary Linehauler or Slackter.
- All Stainless Steel and Galvanized Steel construction for durability.
- Includes powerful gangion unwinder in tower.

| Specifications |                             |
|----------------|-----------------------------|
| Weight         | 250 lbs.                    |
| Construction   |                             |
| Sheaves        | Galvanized cast iron        |
| Base           | Galvanized fabricated Steel |
| Tower          | Stainless Steel             |
| Cam Plate      | Hardened Stainless Steel    |