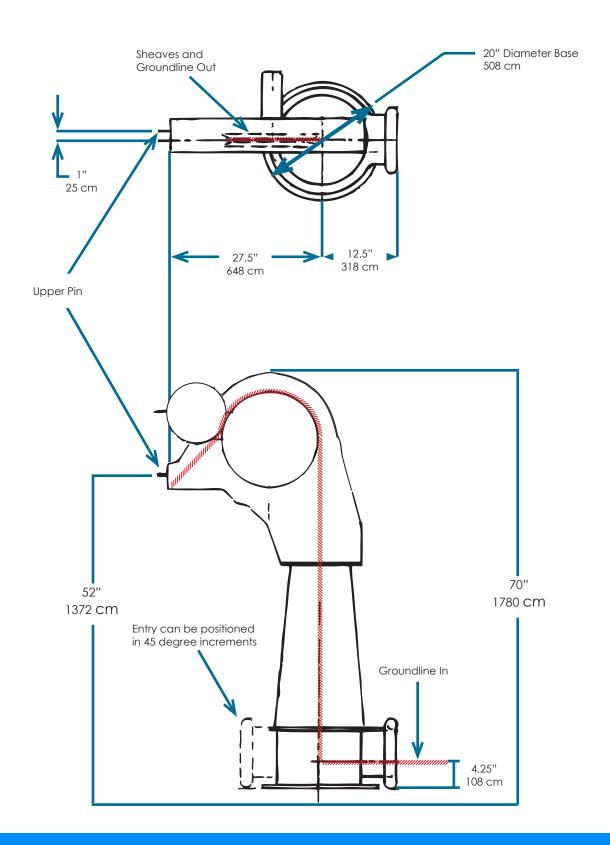

## Smith Berger WARCO HAULER UNWINDER LST60CS

## Automatically captures and tracks full offset circlehooks

- Now updated for faster hauling and improved hook capturing abilities.
- Can be used as either primary Linehauler or Slackter.
- All Stainless Steel and Galvanized Steel construction for durability.
- Includes powerful gangion unwinder in tower.

| Specifications |                             |
|----------------|-----------------------------|
| Weight         | 250 lbs.                    |
| Construction   |                             |
| Sheaves        | Galvanized cast iron        |
| Base           | Galvanized fabricated Steel |
| Tower          | Stainless Steel             |
| Cam Plate      | Hardened Stainless Steel    |