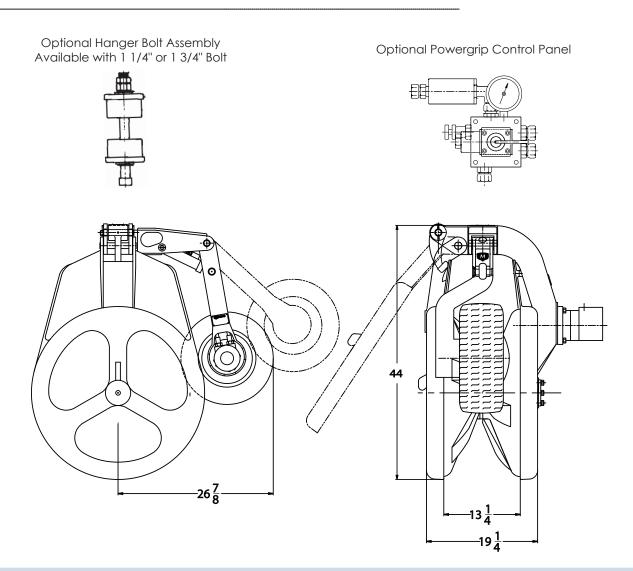

### Powergrip:

The yoke mounted Powergrip helps keep the net square when hauling, increasing traction and control of the net in rough weather.

Powergrip tire assemblies have galvanized rims for long service life in a saltwater environment and are available in a number of different styles, heights and widths to customize the grip based on your

#### **Bolt in Cleated Sheave:**

4 different styles of cleats are available to customize your powerblock. Rubber, Aluminum, Low Profile Polyurethane or High Profile Polyurethane.

| Model              | Weight LBS | Height Inches |
|--------------------|------------|---------------|
| B29 Plain          | 425        | 44            |
| B29 With Powergrip | 560        | 44            |