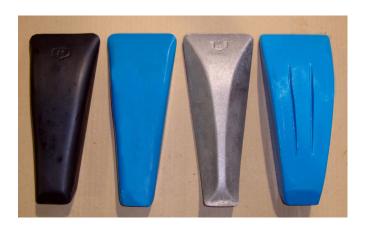

#### **Bolt in Cleated Sheave:**

4 different styles of cleats are available to customize your powerblock. Rubber, Aluminum, Low Profile Polyurethane or High Profile Polyurethane.

| Model              | Weight LBS | Height Inches |
|--------------------|------------|---------------|
| B29 Plain          | 425        | 44            |
| B29 With Powergrip | 560        | 44            |