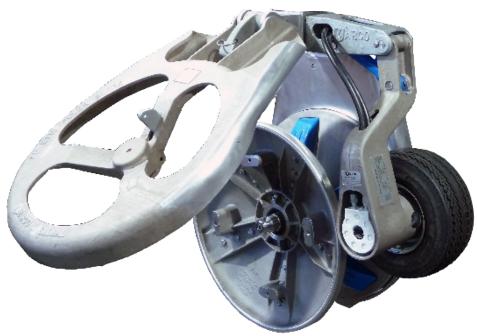

### Powergrip:

The yoke mounted Powergrip helps keep the net square when hauling, increasing traction and control of the net in rough weather.

Powergrip tire assemblies have galvanized rims for long service life in a saltwater environment and are available in a number of different styles, heights and widths to customize the grip based on your

net size and fishery. Powrgrip motors are also marinized for durability.