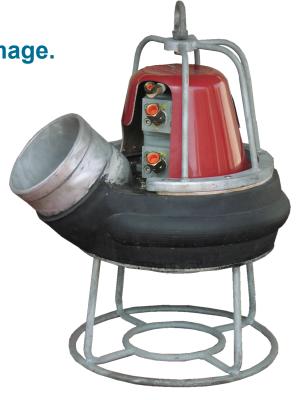

# U240 & U400 CAPSULPUMP

Pump Fish quickly with less damage.

Fish pumping couldn't be faster or simpler than with a submersible Capsulpump. The Capsulpump creates positive water pressure to push fish and water through the hose with no priming required.

#### **Portable**

The Capsulpump can be moved from boat to boat or used dockside to unload fish if water is reintroduced in to the hold. Lightweight construction of corrosion - resistant aluminum body and impeller, and fiberglass motor housing on most models. The capsul pump uses lightweight, flexible hose than can be rolled up for compact storage on deck.

Input Options (B) - Pump comes standard with inlet cage as show above. Optional prerotation inlet or cod end adapter for trawling applications are available.