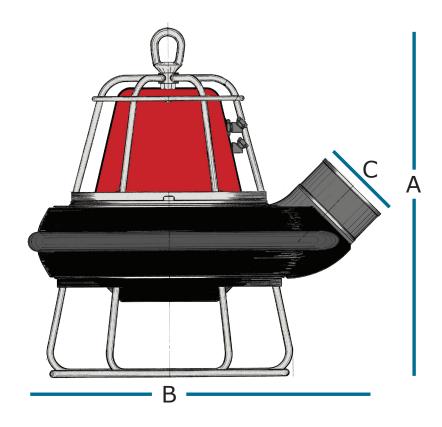

| Specifications |            |           |             |          |                    |
|----------------|------------|-----------|-------------|----------|--------------------|
|                | Height (A) | Width (B) | Output (C)  | Weight   | Typical Pump Rate  |
| U240           | 31.5 ln    | 39 In     | 8 In        | 200 lbs. | 300 tons per hour* |
| U400           | 37 In      | 37.5 ln   | 10 or 12 In | 350 lbs  | 500 tons per hour* |

<sup>\*</sup>Typical Pumping rate is 50% fish and 50% water mixture at an average distance of 15 feet between water level and top of dewatering screen with minimal bending of discharge hose

Output Options (A) - Pump comes standard with outputs noted above. Optional adapters are available.

Input Options (B) - Pump comes standard with inlet cage as show above. Optional prerotation inlet or cod end adapter for trawling applications are available.