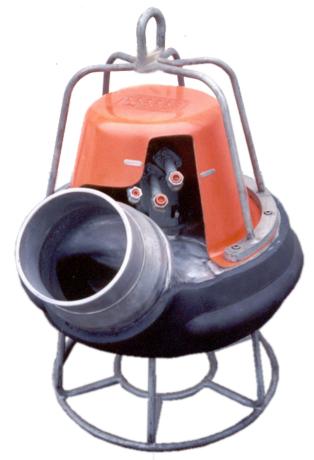

# U240 & U400 CAPSULPUMP

Pump Fish quickly with less damage.

Fish pumping couldn't be faster or simpler than with a submersible Capsulpump. The Capsulpump creates positive water pressure to push fish and water through the hose with no priming required.

#### **Portable**

The Capsulpump can be moved from boat to boat or used dockside to unload fish if water is reintroduced in to the hold. Lightweight construction of corrosion - resistant aluminum body and impeller, and fiberglass motor housing on most models. The capsul pump uses lightweight, flexible hose than can be rolled up for compact storage on deck.

Input Options (B) - Pump comes standard with inlet cage as show above. Optional prerotation inlet or cod end adapter for trawling applications are available.